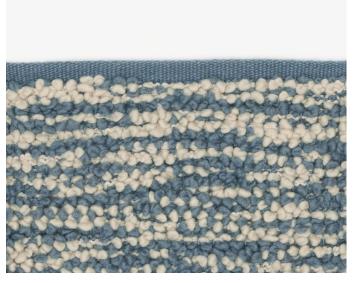

## Mellow

Hand woven 86 % pure New Zealand wool, 11 % organic cotton, 3 % polyamide 16 mm (¾") high 2100 g/m² (6.9 oz/sq ft) 8 colours 400 cm × 1000 cm (157 ½" × 393 ¾")

## **Mellow**

Mellow is a handwoven woollen rug crafted from soft and voluminous boucle yarns. It offers outstanding natural comfort, pronounced depth and rich tactility. Characterised by duality, it contrasts different dimensions of texture and non-texture, and colour and non-colour, evoking different wavelengths that rhythmically ebb and flow. It comes in eight sophisticated colourways: Chalk, Pebble, Sand, Basalt, Charcoal, Gold, Canyon and Ocean, which all underline its organic expression.