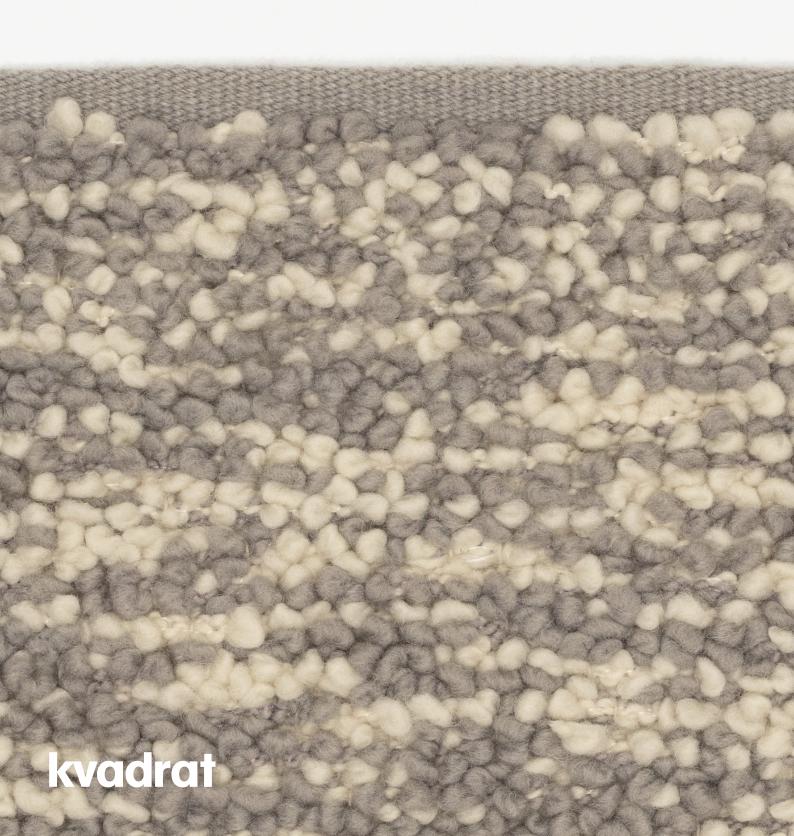

## Mellow

Hand woven 86 % pure New Zealand wool, 11 % organic cotton, 3 % polyamide 16 mm (¾") high 2100 g/m² (6.9 oz/sq ft) 8 colours 400 cm × 1000 cm (157 ½" × 393 ¾")

## **Mellow**

Mellow is a handwoven woollen rug crafted from soft and voluminous boucle yarns. It offers outstanding natural comfort, pronounced depth and rich tactility. Characterised by duality, it contrasts different dimensions of texture and non-texture, and colour and non-colour, evoking different wavelengths that rhythmically ebb and flow. It comes in eight sophisticated colourways: Chalk, Pebble, Sand, Basalt, Charcoal, Gold, Canyon and Ocean, which all underline its organic expression.