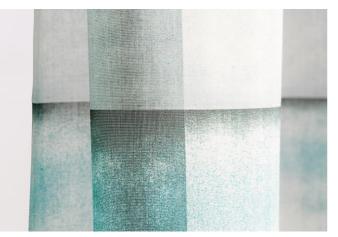

Scrap\_C Design: Kinnasand

Type: Curtain Composition: 100% recycled polyester Yarn type: Staple Binding: Sablé Width: Approx. 300 cm, 118 inches Weight: Approx. 350 g/lin.m, 11.3oz/ly Repeat: Approx. 49.5 cm, 19.5 inches V, 0 cm, 0 inches H