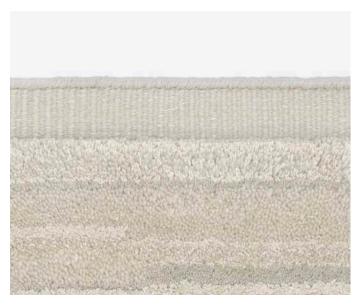

## Cascade

Hand knotted, 26,000 Persian knots/m² 66% pure new wool, 18% linen, 16% silk Maximum size 400 cm  $\times$  600 cm (157  $\frac{1}{2}$ "  $\times$  236  $\frac{1}{4}$ ") including border,  $\varnothing$  400 cm (157  $\frac{1}{2}$ ") excluding border 12 colours

## Cascade

Cascade, a Persian hand knotted rug, occupies a space between pattern and structure, and offers extraordinary colour depth. This property comes from combining materials that express hues in subtly different ways – wool, silk and linen – as well as a washed finish and a rich pile. The colour palette comprises powdery neutrals, earthy notes and subtle yet fresh harmonising colours.