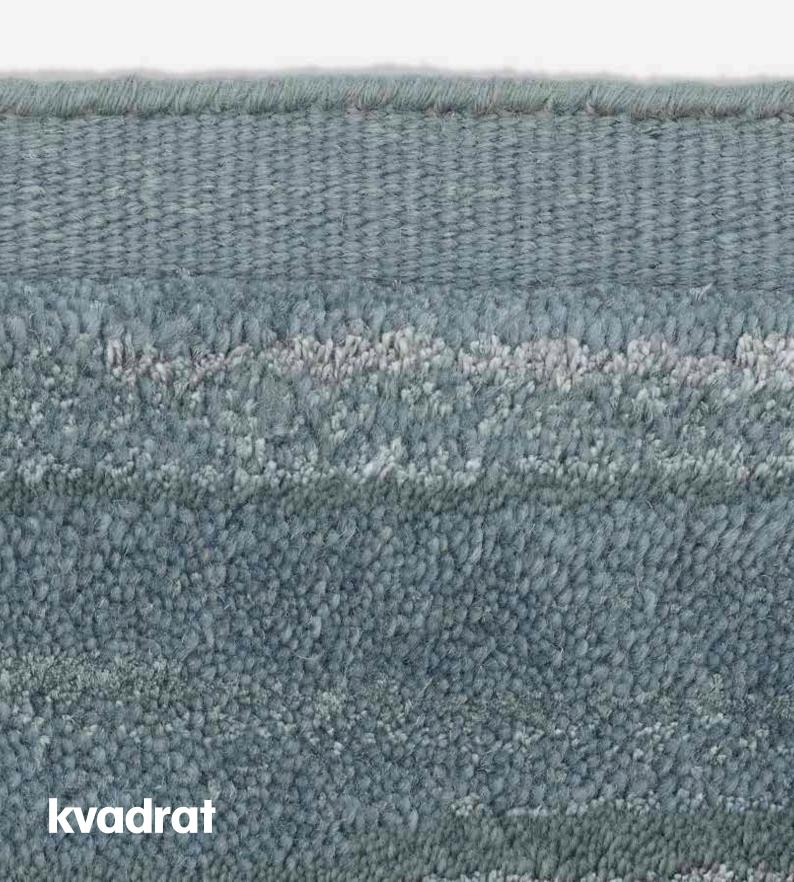

## Cascade

Hand knotted, 26,000 Persian knots/m² 66% pure new wool, 18% linen, 16% silk Maximum size 400 cm  $\times$  600 cm (157  $\frac{1}{2}$ "  $\times$  236  $\frac{1}{4}$ ") including border,  $\varnothing$  400 cm (157  $\frac{1}{2}$ ") excluding border 12 colours

## Cascade

Cascade, a Persian hand knotted rug, occupies a space between pattern and structure, and offers extraordinary colour depth. This property comes from combining materials that express hues in subtly different ways – wool, silk and linen – as well as a washed finish and a rich pile. The colour palette comprises powdery neutrals, earthy notes and subtle yet fresh harmonising colours.